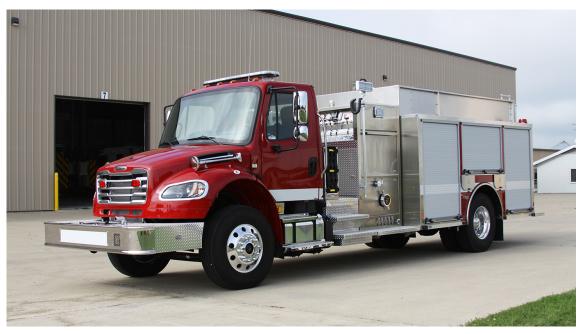

# **TOYNE DEMO PUMPER** TID NO. 13580

### BODY

- Bolted Painted Stainless Steel Body
- ROM Roll-Up Doors
- · Rear Slide-In Ladder and Pike Pole Storage
- Rear Slide-In Hard Suction StorageStorage for 8 SCBA Bottles in Wheel Wells
- · Toyne Custom Under Step Storage

## CHASSIS

- · Freightliner M2 106 2 Door Chassis
- Cummins ISL9 360 HP Engine
- · 3000 EVS Transmission
- · Back-Up Camera

### **TANK**

- 1200 Gallon UPF Tank
- ICI SL Plus Tank Gauge
- · Rear 2.5" Direct Tank Fill

#### **PUMP**

- Hale Qflo 1250 GPM PumpFire Research Pump Boss Max Pressure Governor
- (2) 1.75" Crosslays
- Left side: 2.5" Discharge 2.5" Intake Master Intake
- · Right side: 2.5" Discharge 3" Discharge 2.5" Intake
- Front Bumper Hosewell with 1.75" Discharge