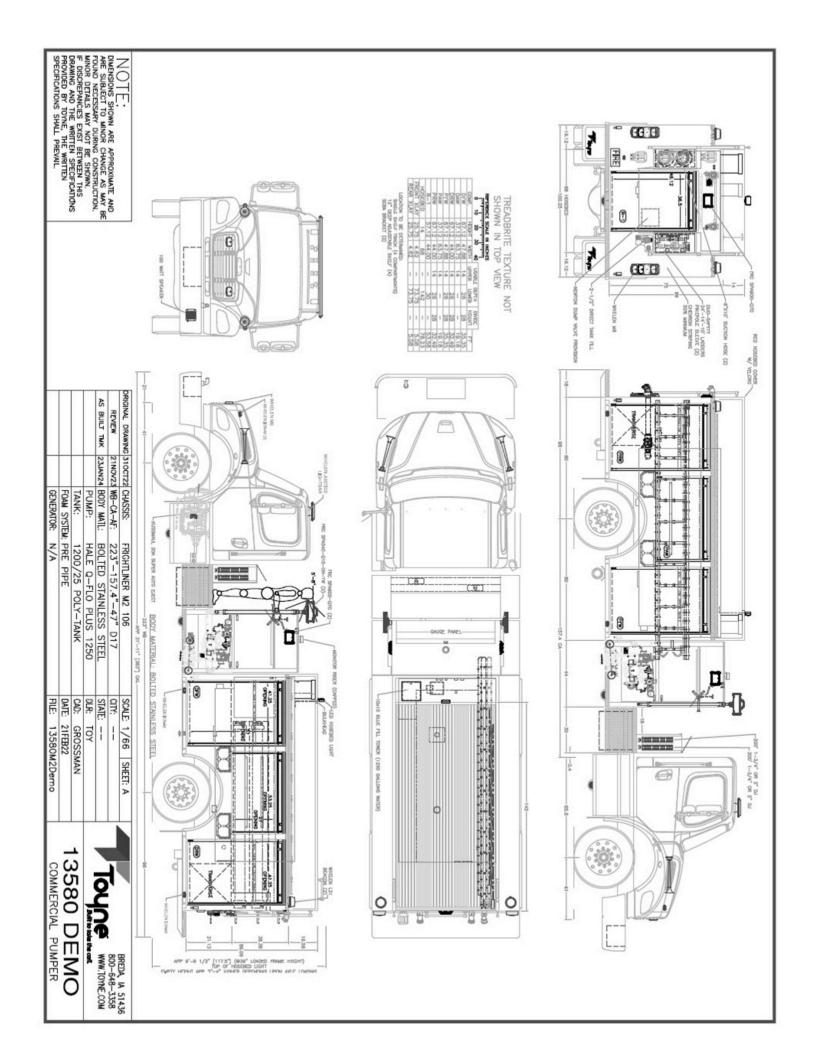

# **TOYNE DEMO PUMPER** TID NO. 13580

### BODY

- Bolted Painted Stainless Steel Body
- ROM Roll-Up Doors
- · Rear Slide-In Ladder and Pike Pole Storage
- Rear Slide-In Hard Suction StorageStorage for 8 SCBA Bottles in Wheel Wells
- · Toyne Custom Under Step Storage

## CHASSIS

- · Freightliner M2 106 2 Door Chassis
- Cummins ISL9 360 HP Engine
- · 3000 EVS Transmission
- · Back-Up Camera

### **TANK**

- 1200 Gallon UPF Tank
- ICI SL Plus Tank Gauge
- · Rear 2.5" Direct Tank Fill

#### **PUMP**

- Hale Qflo 1250 GPM PumpFire Research Pump Boss Max Pressure Governor
- (2) 1.75" Crosslays
- Left side: 2.5" Discharge 2.5" Intake Master Intake
- · Right side: 2.5" Discharge 3" Discharge 2.5" Intake
- Front Bumper Hosewell with 1.75" Discharge

Master Intake

- (2) Rear 2.5" Discharges
- Piped for Foam System Piped for

# **ELECTRICAL**

- · ILI LED Strip Compartment Lighting
- Whelen Warning Lighting
- FRC SPA540-Q15Telescoping Lights
- FRC LED 900-Q65 Scene Lights