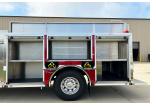

### BODY

- Bolted Painted Stainless Steel Body
- ROM Roll-Up Doors
- · Rear Slide-In Ladder and Pike Pole Storage
- Rear Slide-In Hard Suction StorageStorage for 8 SCBA Bottles in Wheel Wells
- · Toyne Custom Under Step Storage

# **ELECTRICAL**

- · ILI LED Strip Compartment Lighting
- Whelen Warning Lighting
- FRC SPA540-Q15Telescoping Lights
- FRC LED 900-Q65 Scene Lights