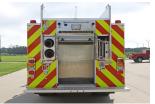

### BODY

- Bolted Painted Stainless Steel Body
- ROM Roll-Up Doors
- · Rear Slide-In Ladder and Pike Pole Storage
- Rear Slide-In Hard Suction StorageStorage for 8 SCBA Bottles in Wheel Wells
- · Toyne Custom Under Step Storage

# **ELECTRICAL**

- · ILI LED Strip Compartment Lighting
- Whelen Warning Lighting
- FRC SPA540-Q15Telescoping Lights
- FRC LED 900-Q65 Scene Lights