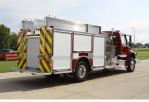

### BODY

- Bolted Painted Stainless Steel Body
- ROM Roll-Up Doors
- · Rear Slide-In Ladder and Pike Pole Storage
- Rear Slide-In Hard Suction StorageStorage for 8 SCBA Bottles in Wheel Wells
- · Toyne Custom Under Step Storage

#### **PUMP**

- Hale Qflo 1250 GPM PumpFire Research Pump Boss Max Pressure Governor
- (2) 1.75" Crosslays
- Left side: 2.5" Discharge 2.5" Intake Master Intake
- · Right side: 2.5" Discharge 3" Discharge 2.5" Intake
- Front Bumper Hosewell with 1.75" Discharge

Master Intake

- (2) Rear 2.5" Discharges
- Piped for Foam System Piped for